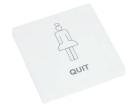

as the button<br>is pressed (maximum 36 seconds) |
| Operating temperature                                         | -20°C to +60°C                                                              |
| Dimensions (W/L/H)<br>Mounting plate<br>Rocker<br>Cover frame | 71/71/1.8 mm<br>55/55/9.0 mm<br>80/80/9.4 mm                                |
| Weight                                                        | 44g (including battery and cover frame)                                     |
| Color                                                         | white similar RAL 9003                                                      |
|                                                               |                                                                             |

## Accessories (optional)



Single rocker QUIT RTS22-ACC-08

## Scope of delivery

- Transmitter module incl. batterv Rocker QUIT
- Cover frame
- Mounting plate
- · Adhesive pad
- Operating manual

## Accessories (optional)



| Models         |                                                                                  |      |
|----------------|----------------------------------------------------------------------------------|------|
| Product number | Description                                                                      |      |
| RTS22E5001B01  | Wall switch single rocker QUIT complete, Easywave, 1x PULSE,<br>Format 55, white |      |
|                |                                                                                  |      |
| RADIO SYSTEMS: | Flexibility   Convenience   Energy