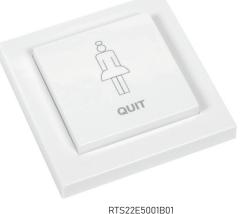

# **RTS22** Wall switch QUIT Format 55

The RTS22 wall switch QUIT from the Format 55 series is a battery-operated Easywave transmitter with an acknowledge-button.

This complete version of the RTS22 wall switch contains all the components required to be put into operation immediately. The transmitter module, a white frame and a white single rocker with a acknowledge-symbol are included in the scope of delivery.

## Accessories (optional)

| Models         |                                                                                  |      |
|----------------|----------------------------------------------------------------------------------|------|
| Product number | Description                                                                      |      |
| RTS22E5001B01  | Wall switch single rocker QUIT complete, Easywave, 1x PULSE,<br>Format 55, white |      |
|                |                                                                                  |      |
| RADIO SYSTEMS: | Flexibility   Convenience   Energy efficiency   Secu                             | rity |